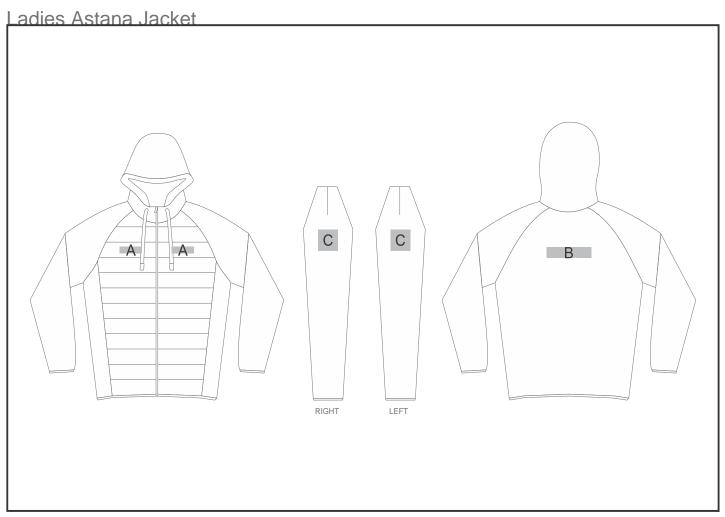

## **Branding Options:**

| Position | Branding Method (Branding Code)       | No. of Colours | Dimension             |
|----------|---------------------------------------|----------------|-----------------------|
| А        | Embroidery (EM-CLOTHING)              | N/A            | 90mm wide x 25mm high |
| А        | Digital Transfer Clothing A6 (DTC-A6) | Full Colour    | 70mm wide x 25mm high |
| А        | Silicone (STP-A)                      | N/A            | 30mm wide x 25mm high |
| А        | Silicone (STP-B)                      | N/A            | 50mm wide x 25mm high |
| А        | Silicone (STP-C)                      | N/A            | 70mm wide x 25mm high |

| B Embroidery (EM-CLOTHING) | N/A | 180mm wide x 40mm high |
|----------------------------|-----|------------------------|
|----------------------------|-----|------------------------|

| В | Digital Transfer Clothing A6 (DTC-A6) | Full Colour | 180mm wide x 40mm high |  |  |  |
|---|---------------------------------------|-------------|------------------------|--|--|--|
| В | Silicone (STP-A)                      | N/A         | 30mm wide x 30mm high  |  |  |  |
| В | Silicone (STP-B)                      | N/A         | 50mm wide x 40mm high  |  |  |  |
| В | Silicone (STP-C)                      | N/A         | 80mm wide x 40mm high  |  |  |  |
| В | Silicone (STP-D)                      | N/A         | 120mm wide x 40mm high |  |  |  |
|   |                                       |             |                        |  |  |  |
| С | Digital Transfer Clothing A6 (DTC-A6) | Full Colour | 80mm wide x 80mm high  |  |  |  |
| С | Silicone (STP-A)                      | N/A         | 30mm wide x 30mm high  |  |  |  |
| С | Silicone (STP-B)                      | N/A         | 50mm wide x 40mm high  |  |  |  |
| С | Silicone (STP-C)                      | N/A         | 80mm wide x 80mm high  |  |  |  |